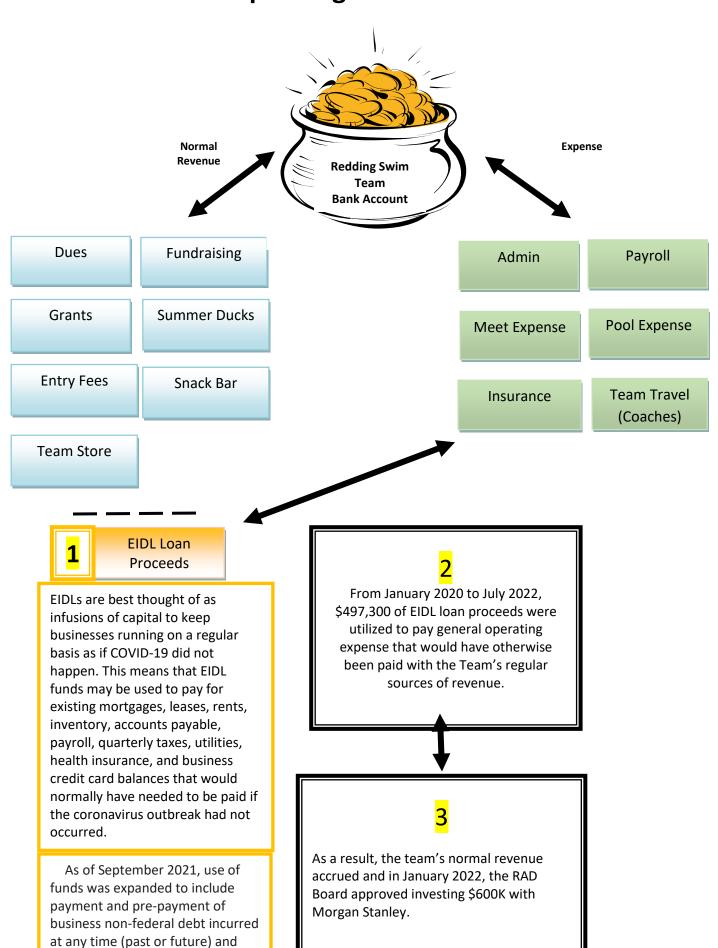

## **Discussion Items:**

- A. Presentation to the Board of Directors by Jody Thulin regarding the financial expenditures of the EIDL.
  - Description of Jody's role- providing fiscal support was provided.
  - Description of the history of the EIDL loan was presented.
  - Visual Diagram of EIDL loan with general terms and explanation was provided.
    - See attached labelled "Explaining the EIDL Loan"
  - Running ledger was provided.
    - See attached labelled "Redding Swim Team EIDL Loan Expensed"
  - Bank statements with transfer from Morgan Stanley and Tri-Counties were provided.
    - See attached "Tri-Counties Bank Statements"
  - Average Percentage Yield Analysis was provided.

- See attached labelled "Average Percentage Yield Analysis"
- Time was allowed for discussion.